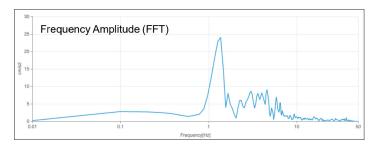

#### **Key Features**

- Support for any type of sensor such as acceleration, velocity, displacement, tilt, wind, temperature, strain, and many more
- User-friendly web-interface for an intuitive experience
- 3D representation of any structure with live status
- Interactive zoom, rotate, pan, visibility and projection
- Multiple structures on live interactive map
- Real-time continuous data acquisition and processing
- Storage and direct download of all data and graphics
- Data export for long-term storage
- Sliding window-based continuous frequency analyses: Amplitude, Spectrogram and Response Spectra

#### **GUI Examples**

GeoSIG Ltd Wiesenstrasse 39, 8952 Schlieren, Switzerland. Tel.: +41 44 810 21 50