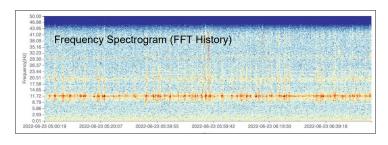

#### **Key Features**

- Support for any type of sensor such as acceleration, velocity, displacement, tilt, wind, temperature, strain, and many more
- User-friendly web-interface for an intuitive experience
- 3D representation of any structure with live status
- Interactive zoom, rotate, pan, visibility and projection
- Multiple structures on live interactive map
- Real-time continuous data acquisition and processing
- Storage and direct download of all data and graphics
- Data export for long-term storage
- Sliding window-based continuous frequency analyses: Amplitude, Spectrogram and Response Spectra

#### **GUI Examples**

GeoSIG Ltd Wiesenstrasse 39, 8952 Schlieren, Switzerland. Tel.: +41 44 810 21 50