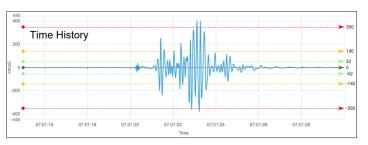

#### **Key Features**

- Support for any type of sensor such as acceleration, velocity, displacement, tilt, wind, temperature, strain, and many more
- User-friendly web-interface for an intuitive experience
- 3D representation of any structure with live status
- Interactive zoom, rotate, pan, visibility and projection
- Multiple structures on live interactive map
- Real-time continuous data acquisition and processing
- Storage and direct download of all data and graphics
- Data export for long-term storage
- Sliding window-based continuous frequency analyses: Amplitude, Spectrogram and Response Spectra

#### **GUI Examples**

GeoSIG Ltd Wiesenstrasse 39, 8952 Schlieren, Switzerland. Tel.: +41 44 810 21 50