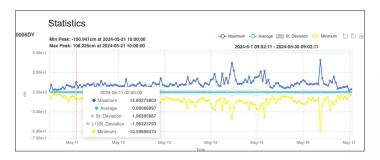

#### **Key Features**

- Support for any type of sensor such as acceleration, velocity, displacement, tilt, wind, temperature, strain, and many more
- User-friendly web-interface for an intuitive experience
- 3D representation of any structure with live status
- Interactive zoom, rotate, pan, visibility and projection
- Multiple structures on live interactive map
- Real-time continuous data acquisition and processing
- Storage and direct download of all data and graphics
- Data export for long-term storage
- Sliding window-based continuous frequency analyses: Amplitude, Spectrogram and Response Spectra

GeoSIG Ltd Wiesenstrasse 39, 8952 Schlieren, Switzerland. Tel.: +41 44 810 21 50

- Rigid body motions in translations and rotations
- Interpolations for non-instrumented areas
- Interstory drift ratios and torsion
- Exceedance of predefined threshold levels or curves
- Plot of archive data and statistical information
- Live screen indicators & HTML formatted emails
- Individualised notifications to users / user groups
- Customisable messages such as action plans
- Reports including actual images of plotted graphics
- Hardware relays to start/shutdown any process
- Advanced user accessible powerful database to fetch and externally manipulate the stored data

#### **GUI Examples**

GeoSIG Ltd Wiesenstrasse 39, 8952 Schlieren, Switzerland. Tel.: +41 44 810 21 50