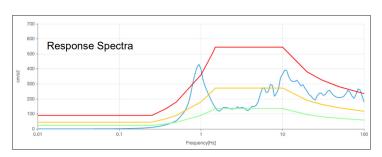

#### **Key Features**

- Support for any type of sensor such as acceleration, velocity, displacement, tilt, wind, temperature, strain, and many more
- User-friendly web-interface for an intuitive experience
- 3D representation of any structure with live status
- Interactive zoom, rotate, pan, visibility and projection
- Multiple structures on live interactive map
- Real-time continuous data acquisition and processing
- Storage and direct download of all data and graphics
- Data export for long-term storage
- Sliding window-based continuous frequency analyses: Amplitude, Spectrogram and Response Spectra

#### **GUI Examples**

GeoSIG Ltd Wiesenstrasse 39, 8952 Schlieren, Switzerland. Tel.: +41 44 810 21 50