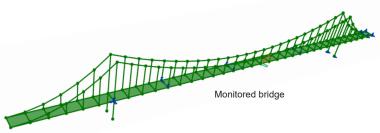

#### **Key Features**

- Support for any type of sensor such as acceleration, velocity, displacement, tilt, wind, temperature, strain, and many more
- User-friendly web-interface for an intuitive experience
- 3D representation of any structure with live status
- Interactive zoom, rotate, pan, visibility and projection
- Multiple structures on live interactive map
- Real-time continuous data acquisition and processing
- Storage and direct download of all data and graphics
- Data export for long-term storage
- Sliding window-based continuous frequency analyses: Amplitude, Spectrogram and Response Spectra

#### **GUI Examples**

GeoSIG Ltd Wiesenstrasse 39, 8952 Schlieren, Switzerland. Tel.: +41 44 810 21 50